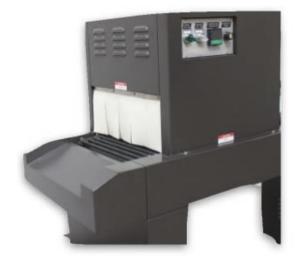

We recommend this combo unit for POF film only and film gauge between 60-80G.

Tunnel features: Live roller rod conveyor with fully re-circulating air chamber, AC variable speed conveyor, 0-60 FPM, digital temperature control and automatic cool down with shut off.

### **Tunnel Features:**

- Fully Re-Circulating Air Chambers
- AC Variable Speed Drive, 0-60FPM
- Live Roller Rod Conveyor
- Automatic Cool-Down w/ Shut-Off
- Digital Temperature Controller 0°F -400°F
- Anti-Jam Safety Feature on Conveyor