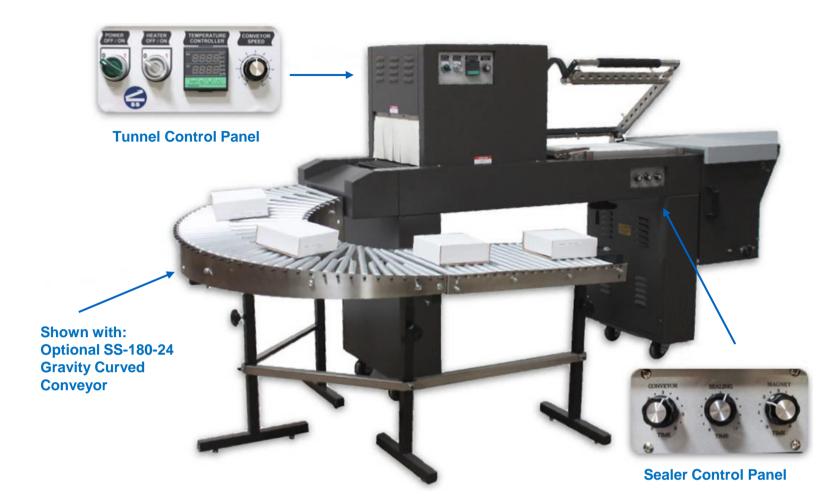

## COMBO L-SEALER AND SHRINK TUNNEL

Model: SS-1519EC-Series

### **Tunnel Features:**

- Fully Re-Circulating Air Chambers
- AC Variable Speed Drive, 0-60FPM
- Live Roller Rod Conveyor
- Automatic Cool-Down w/ Shut-Off
- Digital Temperature Controller 0°F -400°F
- Anti-Jam Safety Feature on Conveyor

## Micro-Knife Technology

- Single Piece of PTFE Band Ribbon with Round Corner Seal – Reduces Dog Ears
- Will Seal PVC or Polyolefin Shrink
  Film
- 1 Year Warranty on Band Ribbon
- Option: Dual Magnet Hold Down (Model: SS-1519ECM)
- Option: Power Discharge Conveyor (Model: SS-1519ECMC)