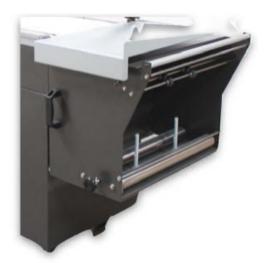

# COMBO L-SEALER AND SHRINK TUNNEL

Model: SS-1519EC-Series

### More Details:

The SS-1519EC Series Semi-Automatic L-Bar Sealer w/ attached tunnel is a heavy duty production based unit designed to run 2 shifts per day if needed. With its heavy duty frame construction, cast aluminum seal head and Micro Knife Seal Technology you will get years of use with minimal repairs. This machine is capable of operating at speeds of 8-10 PPM.

We recommend this combo unit for POF film only and film gauge between 60-80G.

Tunnel features: Live roller rod conveyor with fully re-circulating air chamber, AC variable speed conveyor, 0-60 FPM, digital temperature control and automatic cool down with shut off.

### **Specifications:**

| POWER           | 110V / 1PHASE / 20AMPS <u>OR</u> 220V / 1PHASE / 45AMPS |
|-----------------|---------------------------------------------------------|
| WEIGHT          | 460-LBS                                                 |
| DIMENSIONS      | 76"L X 26"W X 50"H                                      |
| SEAL SIZE       | 15"W X 19"L                                             |
| TUNNEL OPENING  | 20"L X 16"W X 6"H                                       |
| MAX. FILM WIDTH | 22"                                                     |
| CAPABILITY      | 8-10 PACKAGES/MIN                                       |