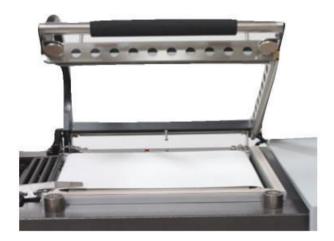

## Micro-Knife Technology

- Single Piece of PTFE Band Ribbon with Round Corner Seal – Reduces Dog Ears
- Will Seal PVC or Polyolefin Shrink
  Film
- 1 Year Warranty on Band Ribbon
- Option: Dual Magnet Hold Down (Model: SS-1519ECM)
- Option: Power Discharge Conveyor (Model: SS-1519ECMC)

## Pin Wheel Hole Punch

- Easy Load Film Rack
- Multiple Pin Wheels
  Provide Air Evacuation
- Adjustable Product Loading Tray

☑ contact@sealersales.com