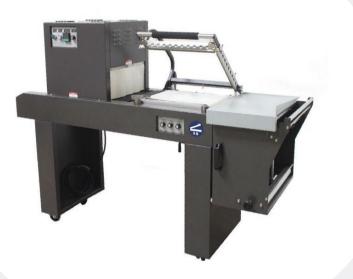

# COMBO L-SEALER AND SHRINK TUNNEL

Model: SS-1519EC-Series

## Economical machine for low to medium production

- New design featuring "Micro-Knife" technology
  - Capable of 8-10 packages per minute
    Seal size: 15"W x 19"L
  - Tunnel dimensions: 20"L x 16"W x 6"H
  - Tunnel features re-circulating air chamber
- Recommended film: POF (PVC not recommended)
  - Film Gauge: 60-80G recommended
- Optional: magnet hold (Model: SS-1519ECM), power discharge conveyor (Model: SS-1519CMC)

### More Details:

The SS-1519EC Series Semi-Automatic L-Bar Sealer w/ attached tunnel is a heavy duty production based unit designed to run 2 shifts per day if needed. With its heavy duty frame construction, cast aluminum seal head and Micro Knife Seal Technology you will get years of use with minimal repairs. This machine is capable of operating at speeds of 8-10 PPM.